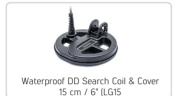

Vibration : Yes

Sensitivity Setting : 30 levels

Target ID : 01 - 60

Search Coil : The Legend WHP:

Waterproof DD Search Coil 28 cm / 11" (LG28)

The Legend Pro Pack:

Waterproof DD Search Coil 15 cm / 6" (LG15)