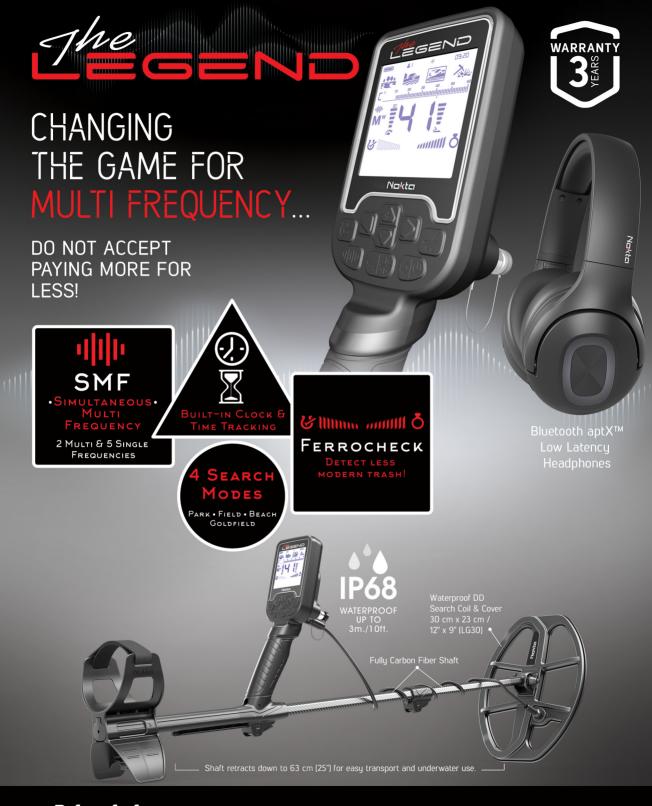

Nokta first simultaneous multi frequency metal detector **The LEGEND** is loaded with features that makes it the best multi-purpose detector adaptable for all types of targets and ground conditions.

This "legendary" metal detector offers exceptional performance in the toughest conditions in its world-praised robust and waterproof design and comes at a price that sets a new standard in the industry.

Its depth and advanced discrimination capability in trashy sites along with its silent and stable operation on the beach and underwater will captivate all land and beach hunters.

**The LEGEND** is equipped with specifications that are suitable also for gold prospectors to be able detect those small gold nuggets in highly mineralized gold fields

Fully submersible up to 3 meters (10ft) and protected from total dust ingress.

#### Advanced Discrimination Settings

- All Metal
- · Ferrous Off
- · Ground Effect Off
- Custom (Notch Discrimination)

Noise Cancellation & Frequency Shift Get rid of EMI easily.

Recovery Speed Setting Enables you to detect smaller targets among trash by adjusting the speed of target response.

# 60 Target IDs & Harmonic Tones Accurate Target IDs and harmonic

tones with adjustable frequencies allow you to identify targets

#### Adjustable Threshold

Lets you set the threshold level and frequency in every mode.

#### 4 Custom User Profiles

Save your favorite settings for different locations and/or targets separately in every mode for each of the 4 user profiles totaling 16 different sets of settings!

#### TECHNICAL SPECIFICATIONS

Operating Frequencies: Multi(2), 4kHz, 10kHz, 15kHz, 20kHz, 40kHz

Audio Frequencies : 100Hz - 1200Hz adjustable

Search Modes : 4 (Park / Field / Beach / Gold Field)

Custom User Profiles: 4

Audio Tones : 60

Tone Volume : Yes
Tone Break : Yes

Tone Frequency : Yes
Adjustable Threshold : Yes

Notch Filter : Yes

Ground Balance : Automatic / Manual / Tracking

Pinpoint : Yes

Frequency Shift : Yes

Noise Cancellation : Yes

Vibration : Yes

Sensitivity Setting : 30 levels

Target ID : 01 - 60

Search Coil : The Legend WHP:

Waterproof DD Search Coil 28 cm / 11" (LG28)

The Legend Pro Pack:

Waterproof DD Search Coil 15 cm / 6" (LG15)

Waterproof DD Search Coil 28 cm / 11" (LG28)

Display : Custom LCD

Backlight : Yes LED Flashlight : Yes

Weight : 1.3 kg (3.0lbs.) including the search coil

Length : 63 cm - 132 cm (25" - 52") adjustable

Battery : 5050mAh Lithium Polymer