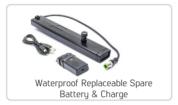

## Long Battery Life

Easily charge it with a USB charger or powerbank. Provides up to 20 hours of use\*.

Waterproof DD Search Coil 28 cm / 11" (LG28)

Display : Custom LCD

Backlight : Yes LED Flashlight : Yes

Weight : 1.3 kg (3.0lbs.) including the search coil

Length : 63 cm - 132 cm (25" - 52") adjustable

Battery : 5050mAh Lithium Polymer