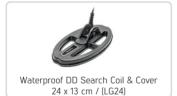

Vibration : Yes

Sensitivity Setting : 30 levels

Target ID : 01 - 60

Search Coil : The Legend WHP:

Waterproof DD Search Coil 28 cm / 11" (LG28)

The Legend Pro Pack:

Waterproof DD Search Coil 15 cm / 6" (LG15)