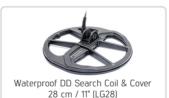

Vibration : Yes

Sensitivity Setting : 30 levels

Target ID : 01 - 60

Search Coil : The Legend WHP:

Waterproof DD Search Coil 28 cm / 11" (LG28)

The Legend Pro Pack:

Waterproof DD Search Coil 15 cm / 6" (LG15)

Waterproof DD Search Coil 28 cm / 11" (LG28)

Display : Custom LCD

Backlight : Yes LED Flashlight : Yes

Weight : 1.3 kg (3.0lbs.) including the search coil

Length : 63 cm - 132 cm (25" - 52") adjustable

Battery : 5050mAh Lithium Polymer